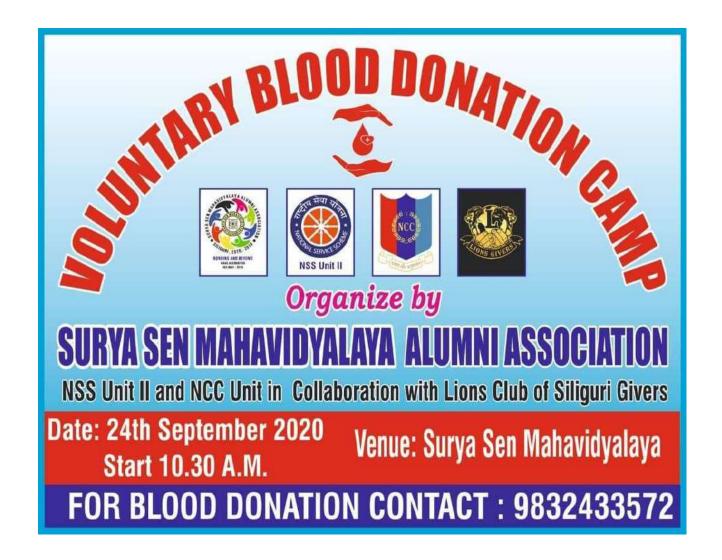

## Event Name: Blood Donation Camp

Objective: To ensure a steady supply of blood for emergency situations in hospitals. To create awareness among people about the importance of donating blood. To encourage young people to donate blood and make it a regular habit.

Event Summary: A Blood donation camp was organized by our Surya Sen Mahavidyalaya Alumni Associations on 24th September 2020 in collaboration with Lions Club of Siliguri Givers, NCC Units and NSS Unit II. A group of 2 doctors and 4 assistants from Siliguri Terai Lions Blood Bank, Siliguri were present for conducting the camp. The camp was inaugurated by the Principal of our college Dr. Pranab Kumar Mishra. The camp was aimed at strengthening the healthcare system amid the COVID-19 pandemic. The camp witnessed participation from Alumni, faculty, and students from Surya Sen Mahavidyalaya who came out for the cause despite the CQVID-19 crisis. The donors were asked to fill a medical form to give details about their health-related information. Before the donation, checking weight, pressure, and body temperature were measured so that the one donating blood does have to face further. The program was held in the program hall of the college. The one donating blood were allowed for the rest of a few minutes and given refreshments, memento and given the title of "COVID 19 Responder".