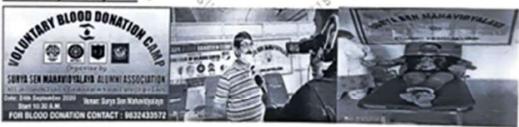

Event Summary: A Blood donation camp was organized by our Surya Sen Mahavidyalaya Alumni Associations on 24th September 2020 in collaboration with Lions Club of Siliguri Givers, NCC Units and NSS Unit II. A group of 2 doctors and 4 assistants from Siliguri Terai Lions Blood Bank, Siliguri were present for conducting the camp. The camp was inaugurated by the Principal of our college Dr. Pranab Kumar Mishra. The camp was aimed at strengthening the healthcare system amid the COVID-19 pandemic. The camp witnessed participation from Alumni, faculty, and students from Surya Sen Mahavidyalaya who came out for the cause despite the CQVID-19 crisis. The donors were asked to fill a medical form to give details about their health-related information. Before the donation, checking weight, pressure, and body temperature were measured so that the one donating blood does have to face further. The program was held in the program hall of the college. The one donating blood were allowed for the rest of a few minutes and given refreshments, memento and given the title of "COVID 19 Responder".